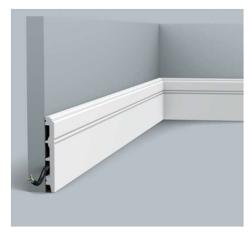

Note: Architectural Technical Drawings are available for each product

Lightweight Polymer

Cornice, Skirting,

Cove Lighting

and 3D Wall Panelling

Skirtings

# Cornices