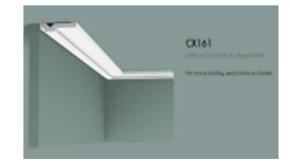

# Wired4Signs USA - LED Profiles for Ceiling & Drywall

Alu-Cove 3

Alu-Cove 2

**Plaster-in Cove** 

**15mm Plaster-in Trimless** 

Feel free to call **Luke** or **James** direct in the USA +1 865 308 9005 and +1 865 306 7402