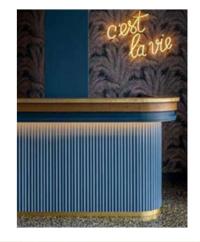

# Sigma Plaster Trim

20 x 20mm recess

30 x 30mm recess

50 x 50mm recess

Manufacturers & suppliers of attractive, high-quality, lightweight mouldings, cornices, crown mouldings & decorative pressed ceilings.

# Sigma

**Plaster Trim** 

aluminium reveal edge

20 x 20mm recess

30 x 30mm recess

50 x 50mm recess

Manufacturers & suppliers of attractive, high-quality, lightweight mouldings, cornices, crown mouldings & decorative pressed ceilings.

## **Plaster trim & Radius Plaster trim**

Manufacturers & suppliers of attractive, high-quality, lightweight mouldings, cornices, crown mouldings & decorative pressed ceilings.