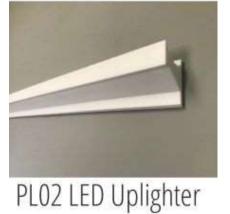

Manufacturers & suppliers of attractive, high-quality, lightweight mouldings, cornices, crown mouldings & decorative pressed ceilings.

With our computerized machine, using high-density XPS polystyrene, we manufacture a whole variety of lightweight mouldings such as cornices, LED uplighters, and also external mouldings such as window sills & surrounds. We have done quoins (and cornice) with Trowel Plastics Coral Render finish which withstood Hurricane Elsa! We have recently supplied a 16" feature band to the façade of a project currently under construction - this was finished with ½" coral render