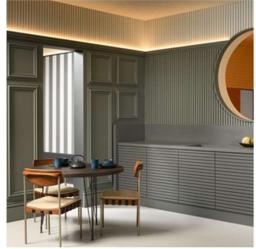

## **Plaster trim & Radius Plaster trim**

Manufacturers & suppliers of attractive, high-quality, lightweight mouldings, cornices, crown mouldings & decorative pressed ceilings.

#### SIGMA - GAMMA WALL REVEALS AND F-SECTIONS

These white powder-coated aluminum reveals are ideal for easily creating a shadow reveal plastered walls internally & externally, between skirting and plastered wall and also between skirting and drywall board.

The standard length is 3.600m (11.8ft) - with lesser quantity of 10ft lengths available.

The Gamma Wall reveal recess is 14 x 14mm (approximately 5/8") and the F-Section  $\frac{1}{2}$  x  $\frac{1}{2}$ "