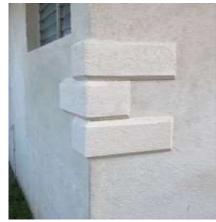

Manufacturers & suppliers of attractive, high-quality, lightweight mouldings, cornices, crown mouldings & decorative pressed ceilings.

With our computerized machine, using high-density XPS polystyrene, we manufacture a whole variety of lightweight mouldings such as cornices, LED uplighters, and also external mouldings such as window sills & surrounds. We have done quoins (and cornice) with Trowel Plastics Coral Render finish which withstood Hurricane Elsa! We have recently supplied a 16" feature band to the façade of a project currently under construction - this was finished with ½" coral render

Manufacturers & suppliers of attractive, high-quality, lightweight mouldings, cornices, crown mouldings & decorative pressed ceilings.

External Mouldings & Purpose-made