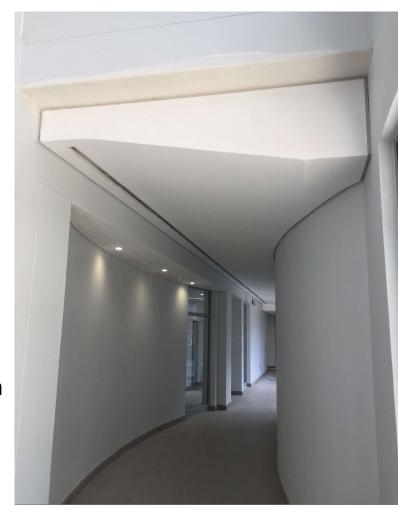

Sigma
Radiused
Light Trough

Creating flush recessed semi-circular Light Trough with Indirect Lighting

Manufacturers & suppliers of attractive, high-quality, lightweight mouldings, cornices, crown mouldings & decorative pressed ceilings.

# Sigma Radiused Light Trough

and Plaster Trim 20

Combination of Radius Light Trough and Plaster Trim 20mm Edge Reveal