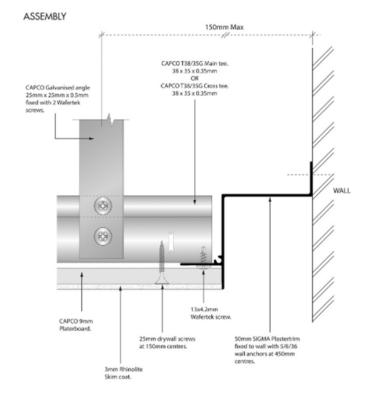

# Sigma Plaster Trim

20 x 20mm recess

30 x 30mm recess

50 x 50mm recess

Manufacturers & suppliers of attractive, high-quality, lightweight mouldings, cornices, crown mouldings & decorative pressed ceilings.

# Sigma

**Plaster Trim** 

aluminium reveal edge

20 x 20mm recess

30 x 30mm recess

50 x 50mm recess

Manufacturers & suppliers of attractive, high-quality, lightweight mouldings, cornices, crown mouldings & decorative pressed ceilings.