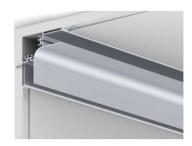

# Sigma Plaster Trim

20 x 20mm recess

30 x 30mm recess

50 x 50mm recess

Manufacturers & suppliers of attractive, high-quality, lightweight mouldings, cornices, crown mouldings & decorative pressed ceilings.

# Sigma

**Plaster Trim** 

aluminium reveal edge

20 x 20mm recess

30 x 30mm recess

50 x 50mm recess

Manufacturers & suppliers of attractive, high-quality, lightweight mouldings, cornices, crown mouldings & decorative pressed ceilings.

## **Plaster trim & Radius Plaster trim**

Manufacturers & suppliers of attractive, high-quality, lightweight mouldings, cornices, crown mouldings & decorative pressed ceilings.