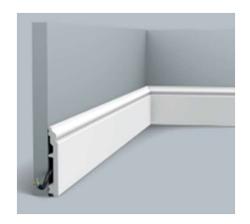

Note: Architectural Technical Drawings are available for each product

Lightweight Polymer

Cornice, Skirting,

Cove Lighting

and 3D Wall Panelling

Skirtings

# Cornices