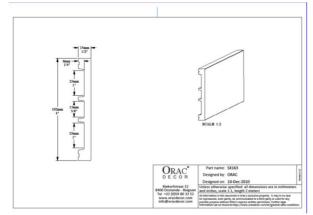

Note: Architectural Technical Drawings are available for each product

Lightweight Polymer

Cornice, Skirting,

Cove Lighting

and 3D Wall Panelling

Skirtings

# Cornices