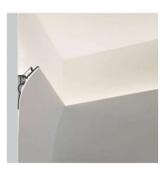

#### SIGMA - GAMMA WALL REVEALS AND F-SECTIONS

These white powder-coated aluminum reveals are ideal for easily creating a shadow reveal plastered walls internally & externally, between skirting and plastered wall and also between skirting and drywall board.

The standard length is 3.600m (11.8ft) - with lesser quantity of 10ft lengths available.

The Gamma Wall reveal recess is 14 x 14mm (approximately 5/8") and the F-Section  $\frac{1}{2}$  x  $\frac{1}{2}$ "