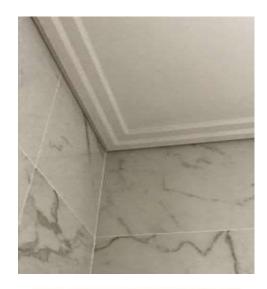

# Sigma Plaster Trim

20 x 20mm recess

30 x 30mm recess

50 x 50mm recess

Manufacturers & suppliers of attractive, high-quality, lightweight mouldings, cornices, crown mouldings & decorative pressed ceilings.

# Sigma

**Plaster Trim** 

aluminium reveal edge

20 x 20mm recess

30 x 30mm recess

50 x 50mm recess

Manufacturers & suppliers of attractive, high-quality, lightweight mouldings, cornices, crown mouldings & decorative pressed ceilings.

## **Plaster trim & Radius Plaster trim**

Manufacturers & suppliers of attractive, high-quality, lightweight mouldings, cornices, crown mouldings & decorative pressed ceilings.