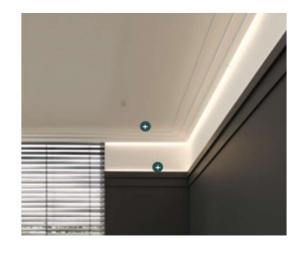

# Sigma Plaster Trim 50 x 50mm with concealed LED strip

.....and Slotted

for Return Air.....

Sigma Plaster Trim 50 x 50mm with concealed LED strip - Atlantic Shores

Manufacturers & suppliers of attractive, high-quality, lightweight mouldings, cornices, crown mouldings & decorative pressed ceilings.

# Wired4Signs USA - LED Profiles for Ceiling & Drywall

Alu-Cove 3

Alu-Cove 2

**Plaster-in Cove** 

**15mm Plaster-in Trimless** 

Feel free to call **Luke** or **James** direct in the USA +1 865 308 9005 and +1 865 306 7402