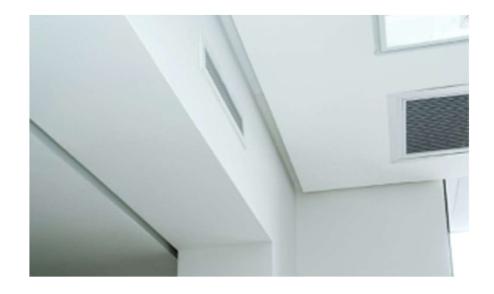

# Sigma Plaster Trim

20 x 20mm recess

30 x 30mm recess

50 x 50mm recess

Manufacturers & suppliers of attractive, high-quality, lightweight mouldings, cornices, crown mouldings & decorative pressed ceilings.

# Sigma

**Plaster Trim** 

aluminium reveal edge

20 x 20mm recess

30 x 30mm recess

50 x 50mm recess

Manufacturers & suppliers of attractive, high-quality, lightweight mouldings, cornices, crown mouldings & decorative pressed ceilings.