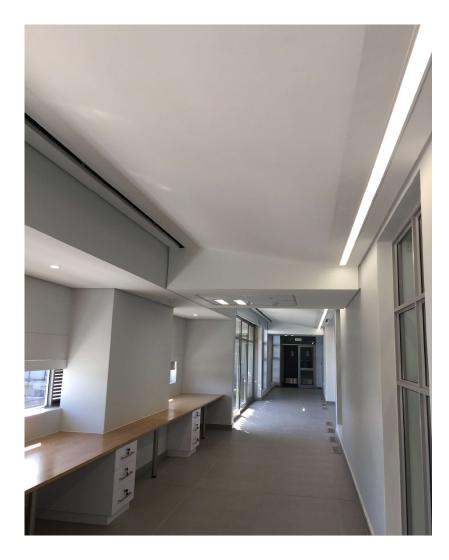

Sigma
Radiused
Light Trough

Creating flush recessed semi-circular Light Trough with Indirect Lighting

Manufacturers & suppliers of attractive, high-quality, lightweight mouldings, cornices, crown mouldings & decorative pressed ceilings.

# Sigma Radiused Light Trough

and Plaster Trim 20

Combination of Radius Light Trough and Plaster Trim 20mm Edge Reveal