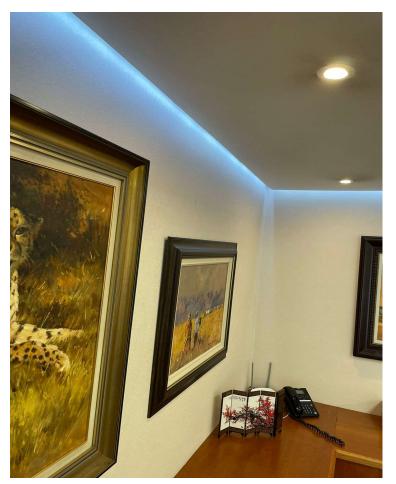

# Sigma Plaster Trim 50 x 50mm with concealed LED strip

.....and Slotted

for Return Air.....

Sigma Plaster Trim 50 x 50mm with concealed LED strip - Atlantic Shores

Manufacturers & suppliers of attractive, high-quality, lightweight mouldings, cornices, crown mouldings & decorative pressed ceilings.