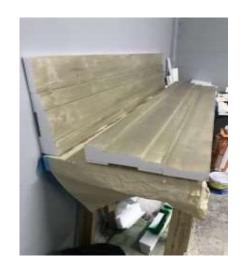

Manufacturers & suppliers of attractive, high-quality, lightweight mouldings, cornices, crown mouldings & decorative pressed ceilings.

With our computerized machine, using high-density XPS polystyrene, we manufacture a whole variety of lightweight mouldings such as cornices, LED uplighters, and also external mouldings such as window sills & surrounds. We have done quoins (and cornice) with Trowel Plastics Coral Render finish which withstood Hurricane Elsa! We have recently supplied a 16" feature band to the façade of a project currently under construction - this was finished with ½" coral render