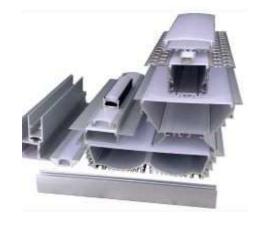

# We have also been appointed Agents for:

- **Sigma** white powder-coated aluminium edge reveals, bulkhead and Radiused ceiling Light Troughs
- Orac Décor lightweight polymer mouldings Skirtings, Cornice
   & Feature Wall Panelling
- Wired4Signs Aluminium LED Ceiling & Drywall Profiles

# Wired4Signs USA - LED Profiles for Ceiling & Drywall

Alu-Cove 3

Alu-Cove 2

**Plaster-in Cove** 

**15mm Plaster-in Trimless** 

Feel free to call **Luke** or **James** direct in the USA +1 865 308 9005 and +1 865 306 7402