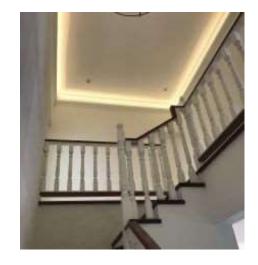

# Sigma Plaster Trim 50 x 50mm with concealed LED strip

.....and Slotted

for Return Air.....

Sigma Plaster Trim 50 x 50mm with concealed LED strip - Atlantic Shores

Manufacturers & suppliers of attractive, high-quality, lightweight mouldings, cornices, crown mouldings & decorative pressed ceilings.