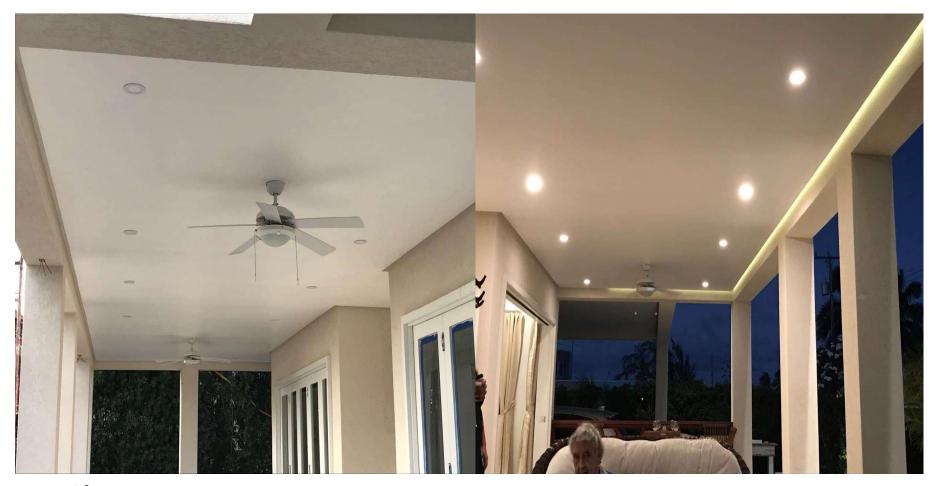

Sigma
Variable
Light Trough

Creating rigid
Cantilever upstand for concealed Light Trough
Bulkhead

Manufacturers & suppliers of attractive, high-quality, lightweight mouldings, cornices, crown mouldings & decorative pressed ceilings

# **Sigma**

**Variable** 

**Light Trough** 

Creating rigid
Cantilever upstand for
concealed Light Trough
Bulkhead

Manufacturers & suppliers of attractive, high-quality, lightweight mouldings, cornices, crown mouldings & decorative pressed ceilings.