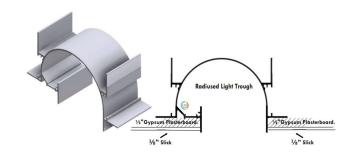

Sigma
Radiused
Light Trough

Creating flush recessed semi-circular Light Trough with Indirect Lighting

Manufacturers & suppliers of attractive, high-quality, lightweight mouldings, cornices, crown mouldings & decorative pressed ceilings.

# Sigma Radiused Light Trough

and Plaster Trim 20

Combination of Radius Light Trough and Plaster Trim 20mm Edge Reveal