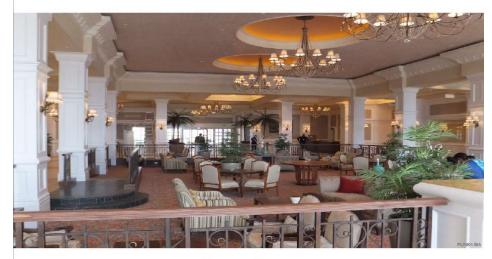

# Sigma Plaster Trim 50 x 50mm with concealed LED strip

.....and Slotted

for Return Air.....

Sigma Plaster Trim 50 x 50mm with concealed LED strip - Atlantic Shores

Manufacturers & suppliers of attractive, high-quality, lightweight mouldings, cornices, crown mouldings & decorative pressed ceilings.