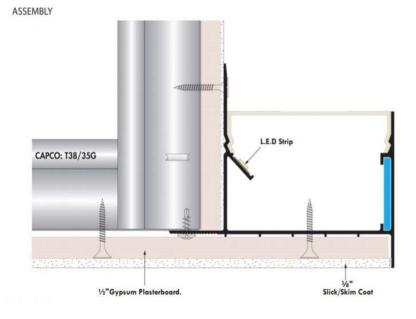

# Sigma Plaster Trim 50 x 50mm with concealed LED strip

.....and Slotted

for Return Air.....

Sigma Plaster Trim 50 x 50mm with concealed LED strip - Atlantic Shores

Manufacturers & suppliers of attractive, high-quality, lightweight mouldings, cornices, crown mouldings & decorative pressed ceilings.