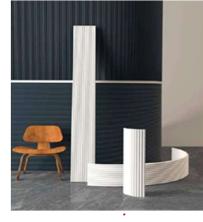

Sigma
Radiused
Light Trough

Creating flush recessed semi-circular Light Trough with Indirect Lighting

Manufacturers & suppliers of attractive, high-quality, lightweight mouldings, cornices, crown mouldings & decorative pressed ceilings.

# Sigma Radiused Light Trough

and Plaster Trim 20

Combination of Radius Light Trough and Plaster Trim 20mm Edge Reveal