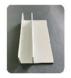

# Sigma Plaster Trim

20 x 20mm recess

30 x 30mm recess

50 x 50mm recess

Manufacturers & suppliers of attractive, high-quality, lightweight mouldings, cornices, crown mouldings & decorative pressed ceilings.

# Sigma

**Plaster Trim** 

aluminium reveal edge

20 x 20mm recess

30 x 30mm recess

50 x 50mm recess

Manufacturers & suppliers of attractive, high-quality, lightweight mouldings, cornices, crown mouldings & decorative pressed ceilings.