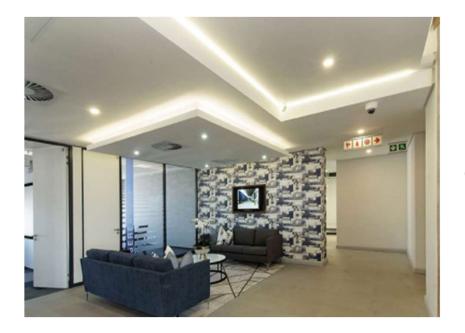

# Sigma Plaster Trim 50 x 50mm with concealed LED strip

.....and Slotted

for Return Air.....

Sigma Plaster Trim 50 x 50mm with concealed LED strip - Atlantic Shores

Manufacturers & suppliers of attractive, high-quality, lightweight mouldings, cornices, crown mouldings & decorative pressed ceilings.