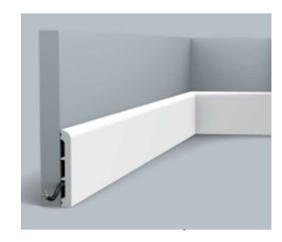

Note: Architectural Technical Drawings are available for each product

Lightweight Polymer

Cornice, Skirting,

Cove Lighting

and 3D Wall Panelling

Skirtings

# Cornices