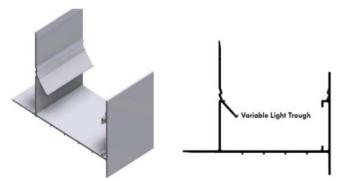

Sigma
Variable
Light Trough

Creating rigid
Cantilever upstand for concealed Light Trough
Bulkhead

Manufacturers & suppliers of attractive, high-quality, lightweight mouldings, cornices, crown mouldings & decorative pressed ceilings

# **Sigma**

**Variable** 

**Light Trough** 

Creating rigid
Cantilever upstand for
concealed Light Trough
Bulkhead

Manufacturers & suppliers of attractive, high-quality, lightweight mouldings, cornices, crown mouldings & decorative pressed ceilings.