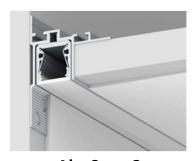

# Sigma Plaster Trim

20 x 20mm recess

30 x 30mm recess

50 x 50mm recess

Manufacturers & suppliers of attractive, high-quality, lightweight mouldings, cornices, crown mouldings & decorative pressed ceilings.

# Sigma

**Plaster Trim** 

aluminium reveal edge

20 x 20mm recess

30 x 30mm recess

50 x 50mm recess

Manufacturers & suppliers of attractive, high-quality, lightweight mouldings, cornices, crown mouldings & decorative pressed ceilings.

## **Plaster trim & Radius Plaster trim**

Manufacturers & suppliers of attractive, high-quality, lightweight mouldings, cornices, crown mouldings & decorative pressed ceilings.