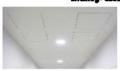

# Sigma Plaster Trim 50 x 50mm with concealed LED strip

.....and Slotted

for Return Air.....

Sigma Plaster Trim 50 x 50mm with concealed LED strip - Atlantic Shores

Manufacturers & suppliers of attractive, high-quality, lightweight mouldings, cornices, crown mouldings & decorative pressed ceilings.