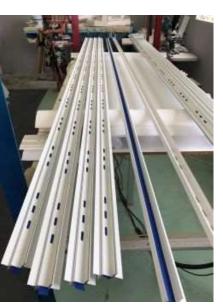

#### SIGMA - GAMMA WALL REVEALS AND F-SECTIONS

These white powder-coated aluminum reveals are ideal for easily creating a shadow reveal plastered walls internally & externally, between skirting and plastered wall and also between skirting and drywall board.

The standard length is 3.600m (11.8ft) - with lesser quantity of 10ft lengths available.

The Gamma Wall reveal recess is 14 x 14mm (approximately 5/8") and the F-Section  $\frac{1}{2}$  x  $\frac{1}{2}$ "